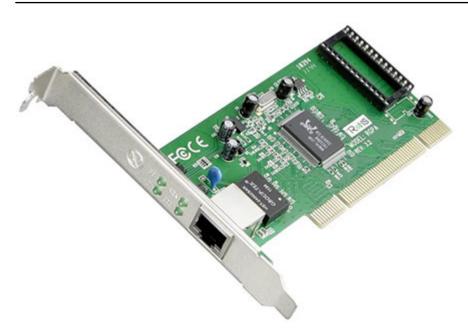

[http://www.cartft.com/catalog/il/2193]

4.95 EUR incl. 19% VAT, plus shipping

The LevelOne GNC-0105 Gigabit network card facilitates high-speed connectivity within network. Wake-on-LAN functionality allows remote start-up and shutdown, The network card offers supports 32 bit PCI 1.0 and PCI 2.2 bus, while offering remote management and support for most Network Operating Systems.